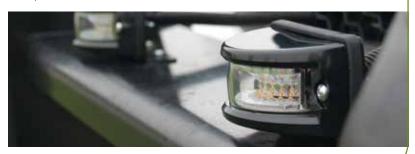

## **Features**

- No other light offers 180 degree output specially designed reflector amplifies and throws the light at the perfect angle to increase visibility at intersections
- Includes Surface Mount Light in your choice of LED and housing colors, neoprene gasket and mounting hardware for installation
- Patented design, the first light of its kind to offer critical intersection warning and side warning illumination now available with surface mount capabilities

Deck/Grille Mount Bracket (optional)

**#PNT3DGBB** 

For other Intersector products, refer to the Under Mirror Light on page 31.