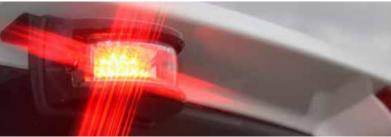

## **Features**

- No other light offers 180 degree output specially designed reflector amplifies and throws the light at the perfect angle to increase visibility at intersections
- Includes Surface Mount Light in your choice of LED and housing colors, neoprene gasket and mounting hardware for installation
- Patented design, the first light of its kind to offer critical intersection warning and side warning illumination now available with surface mount capabilities

Deck/Grille Mount Bracket (optional)

**#PNT3DGBB** 

For other Intersector products, refer to the Under Mirror Light on page 31.