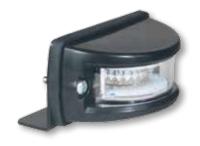

## **Surface Mount**

Black Housing #ENT3B3(x)
Chrome Housing #ENT3C3(x)
White Housing #ENT3W3(x)

Replace (x) in Order Number for Color Selection

Solid Colors =

• (

Deck/Grille Mount Bracket (optional)

**#PNT3DGBB** 

For other Intersector products, refer to the Under Mirror Light on page 31.