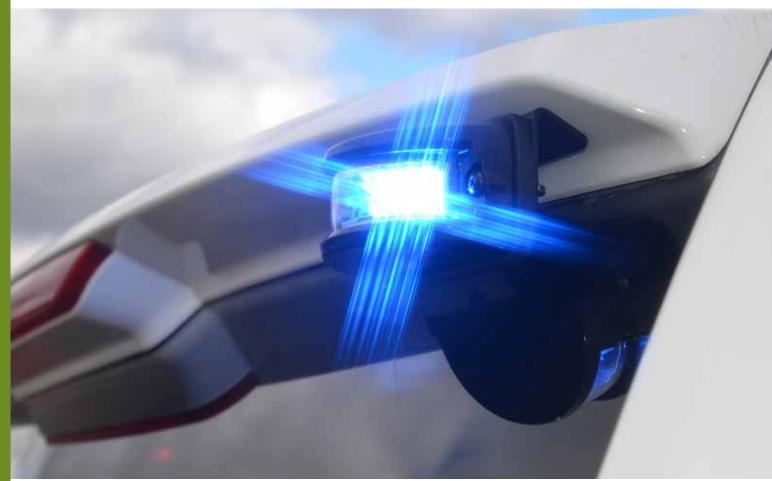

## **Features**

- No other light offers 180 degree output specially designed reflector amplifies and throws the light at the perfect angle to increase visibility at intersections
- Includes Surface Mount Light in your choice of LED and housing colors, neoprene gasket and mounting hardware for installation
- Patented design, the first light of its kind to offer critical intersection warning and side warning illumination now available with surface mount capabilities

Deck/Grille Mount Bracket (optional)

**#PNT3DGBB** 

For other Intersector products, refer to the Under Mirror Light on page 31.