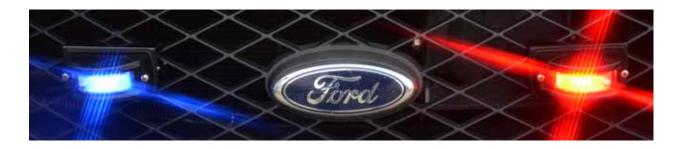

## **Features**

- No other light offers 180 degree output specially designed reflector amplifies and throws the light at the perfect angle to increase visibility at intersections
- Includes Surface Mount Light in your choice of LED and housing colors, neoprene gasket and mounting hardware for installation
- Patented design, the first light of its kind to offer critical intersection warning and side warning illumination now available with surface mount capabilities